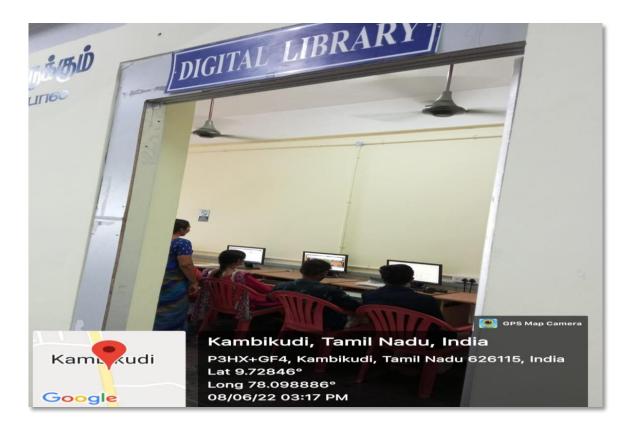

#### **DIGITAL LIBRARY**

The Digital Library service unit provides access to computers with internet facility. It has many computers in its account. The library also has vast collections of CD-ROM publications, e-book CDs, Video cassettes and technical reports 5834 of all disciplines including sources like GRE, GMAT, TOEFL Projects, etc. We have Wi-Fi connectivity throughout the campus, they can access the learning materials anywhere and anytime. E-resources contains Digital Library Management Solution at the cost of **Rs.95**, **000**. E-books: 300, NPTEL Video Courses: 261. Total no of video lectures: 10376. Users must have a ID card and should wear the lanyard inside the library

**Digital Library Outer View** 

**Digital Library inner View** 